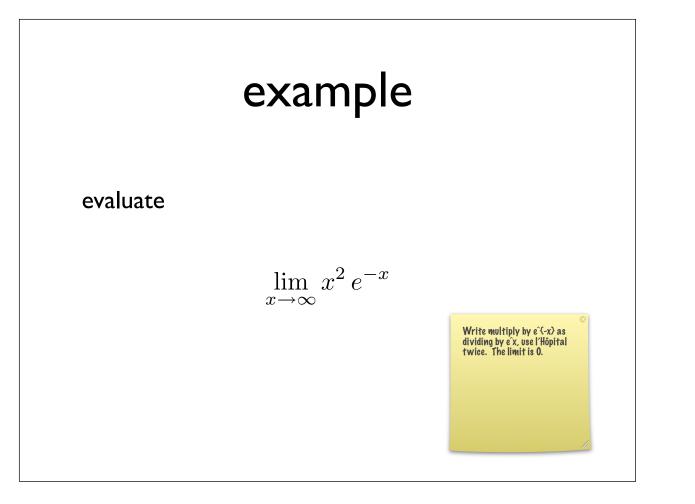

### today:

homework 5 due (7.3.8, 7.3.22, 7.3.40, 7.4.20, 7.4.48, 7.4.50) § 4.4 - l'Hôpital's rule