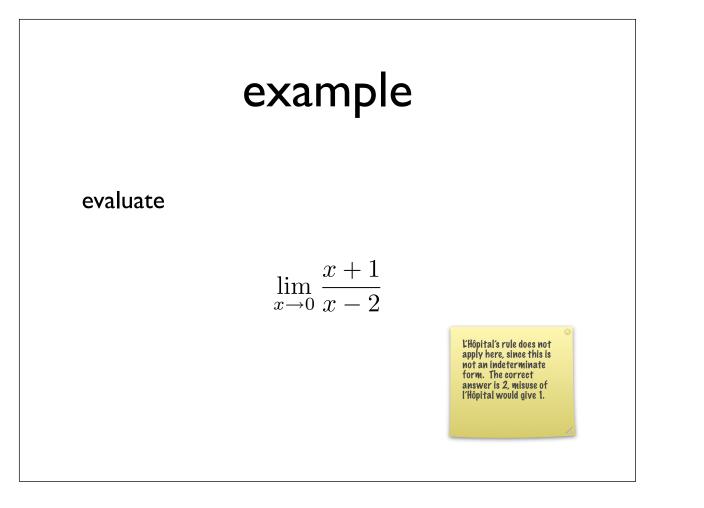

### today:

homework 5 due (7.3.8, 7.3.22, 7.3.40, 7.4.20, 7.4.48, 7.4.50) § 4.4 - l'Hôpital's rule