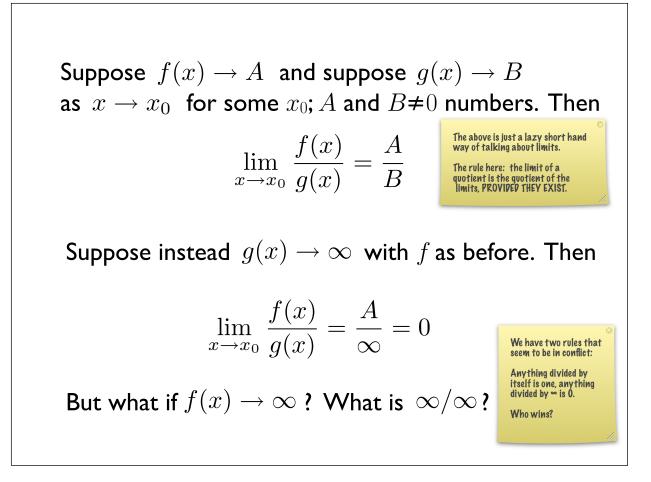

### today:

homework 5 due (7.3.8, 7.3.22, 7.3.40, 7.4.20, 7.4.48, 7.4.50) § 4.4 - l'Hôpital's rule