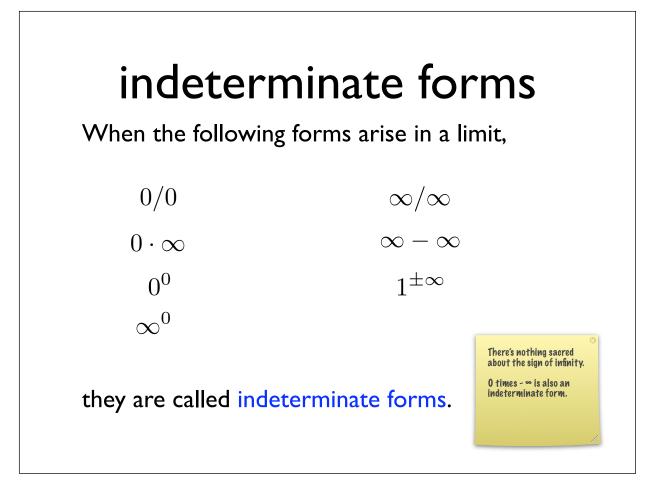

### today:

homework 5 due (7.3.8, 7.3.22, 7.3.40, 7.4.20, 7.4.48, 7.4.50) § 4.4 - l'Hôpital's rule

#### wednesday:

mslc partial fractions workshop in CH 042 @ 12:30, 1:30, 3:30

#### thursday:

§ 7.8 - improper integrals mslc l'Hôpital's rule workshop in CH 042 @ 12:30, 3:30

### friday:

last drop day webwork 5 due @ 11:55 pm mslc webwork 5 workshop in SEL 040 @ 12:30, 1:30, 2:30, 3:30, 4:30

# tuesday, 10 november:

§ 8.1 - arc length

# thursday, 12 november:

§ 8.2 - surface area quiz iv: § 4.4, 7.8 homework 6 due (4.4.28, 4.4.40, 4.4.58, 7.8.26, 7.8.36, 7.8.40)

## monday, 16 november:

webwork extra credit ii due @ 6:00 am