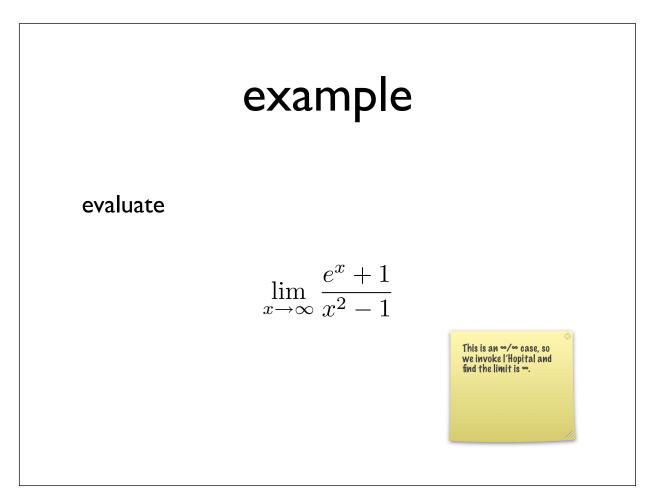

### today:

homework 5 due (7.3.8, 7.3.22, 7.3.40, 7.4.20, 7.4.48, 7.4.50) § 4.4 - l'Hôpital's rule