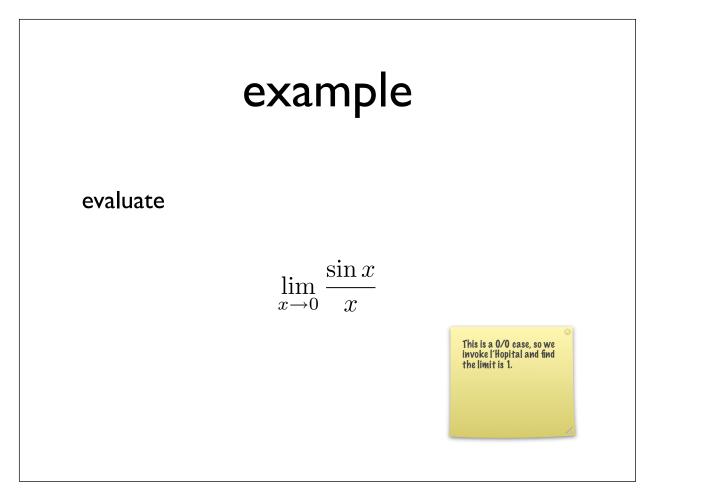

### today:

homework 5 due (7.3.8, 7.3.22, 7.3.40, 7.4.20, 7.4.48, 7.4.50) § 4.4 - l'Hôpital's rule