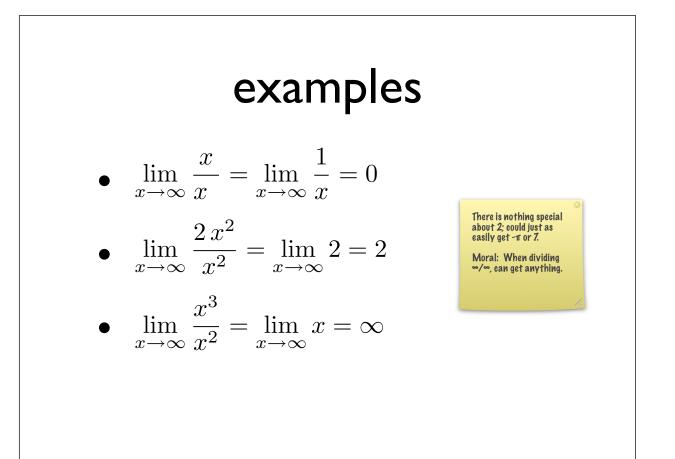

### today:

homework 5 due (7.3.8, 7.3.22, 7.3.40, 7.4.20, 7.4.48, 7.4.50) § 4.4 - l'Hôpital's rule

#### wednesday:

mslc partial fractions workshop in CH 042 @ 12:30, 1:30, 3:30

#### thursday:

§ 7.8 - improper integrals mslc l'Hôpital's rule workshop in CH 042 @ 12:30, 3:30

### friday:

last drop day webwork 5 due @ 11:55 pm mslc webwork 5 workshop in SEL 040 @ 12:30, 1:30, 2:30, 3:30, 4:30

# tuesday, 10 november:

§ 8.1 - arc length

# thursday, 12 november:

§ 8.2 - surface area quiz iv: § 4.4, 7.8 homework 6 due (4.4.28, 4.4.40, 4.4.58, 7.8.26, 7.8.36, 7.8.40)

## monday, 16 november:

webwork extra credit ii due @ 6:00 am