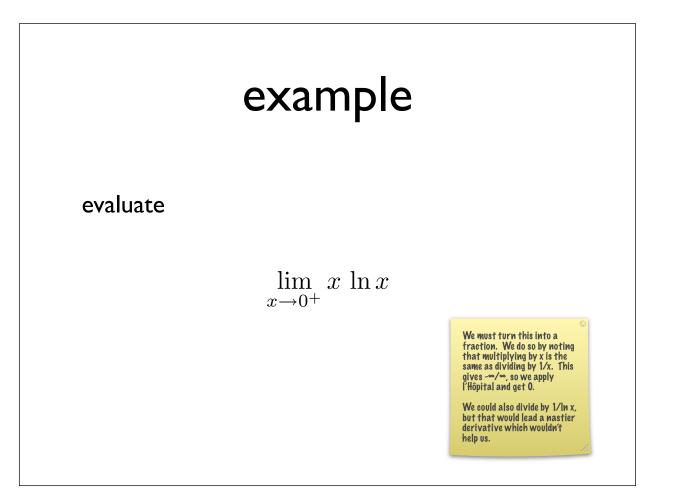

### today:

homework 5 due (7.3.8, 7.3.22, 7.3.40, 7.4.20, 7.4.48, 7.4.50) § 4.4 - l'Hôpital's rule