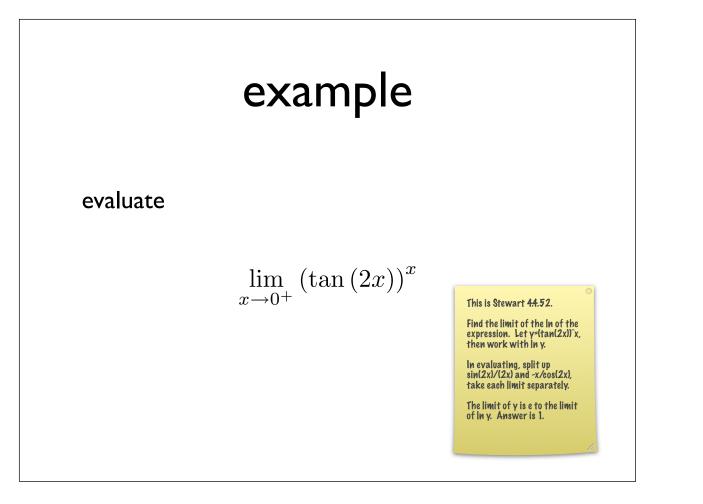

### today:

homework 5 due (7.3.8, 7.3.22, 7.3.40, 7.4.20, 7.4.48, 7.4.50) § 4.4 - l'Hôpital's rule