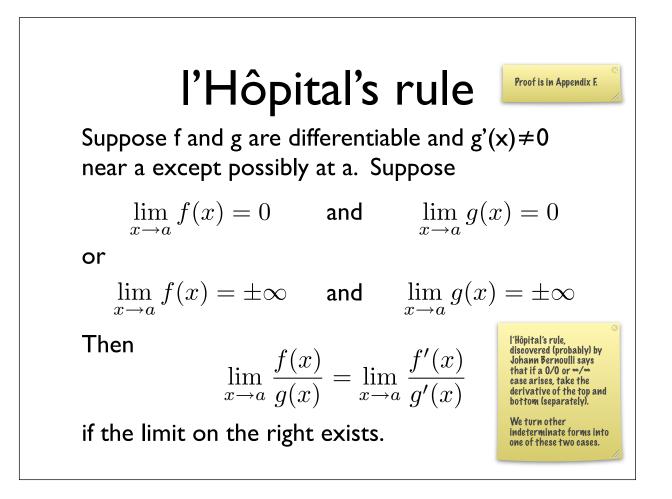

### today:

homework 5 due (7.3.8, 7.3.22, 7.3.40, 7.4.20, 7.4.48, 7.4.50) § 4.4 - l'Hôpital's rule