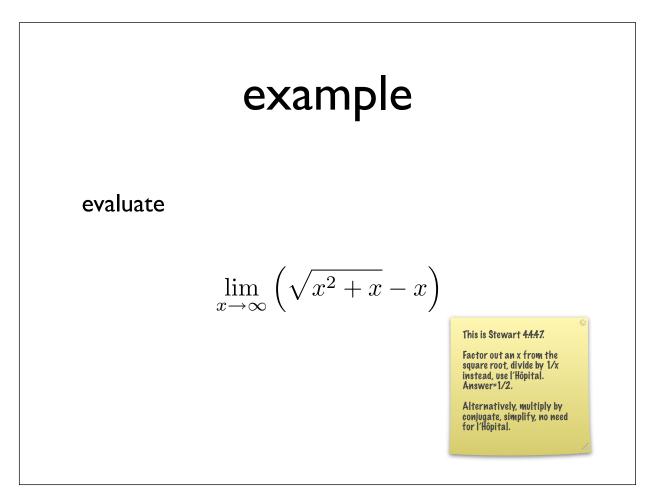

### today:

homework 5 due (7.3.8, 7.3.22, 7.3.40, 7.4.20, 7.4.48, 7.4.50) § 4.4 - l'Hôpital's rule